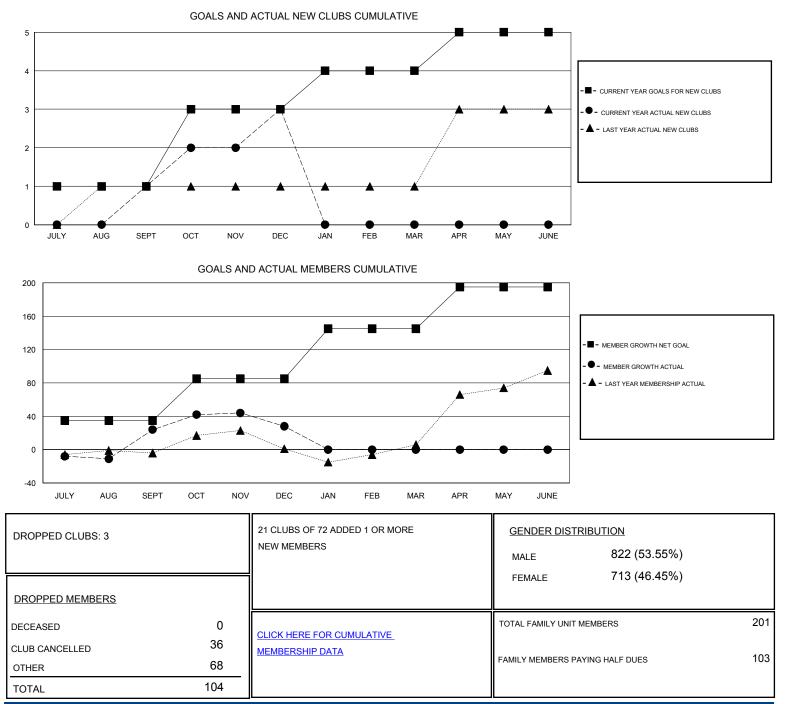

## District 124

Results as of: 12/31/2019

| GMT:                           | LOCATION ROMANIA |   |   |                                  |    |    | GMT CA |
|--------------------------------|------------------|---|---|----------------------------------|----|----|--------|
| Clubs<br>RESULTS FOR 2019-2020 |                  |   |   | Members<br>RESULTS FOR 2019-2020 |    |    |        |
|                                |                  |   |   |                                  |    |    |        |
| JULY/AUG/SEPT                  | 1                | 1 | 0 | JULY/AUG/SEPT                    | 35 | 44 | 20     |
| OCT/NOV/DEC                    | 2                | 2 | 3 | OCT/NOV/DEC                      | 50 | 88 | 84     |
| JAN/FEB/MAR                    | 1                | 0 | 0 | JAN/FEB/MAR                      | 60 | 0  | 0      |
| APR/MAY/JUNE                   | 1                | 0 | 0 | APR/MAY/JUNE                     | 50 | 0  | 0      |